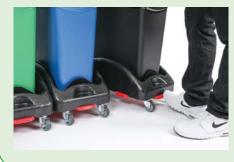

## **Dolly Linking**

- Dollies quickly attach to each other by linking the rear hook of the left dolly into the rear groove of the right dolly and guiding them together.
- Dollies detach by pressing down on the front red foot pedal and pulling to the right. They detach, sequentially from right to left.