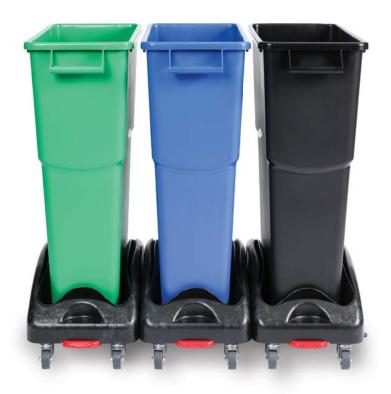

## slim mo dolly

Item #8803

Encourage recycling and increase efficiency in collection and transportation of waste and recyclables with Delamo's Slim Mo Dolly. Each dolly links securely together to create a recycle/waste station and effectively move multiple cans in one trip as a trolley. It can also be used separately as a dolly for the Slim Mo Waste Can.

- For use with Delamo's 23-gallon Slim Mo waste cans and most competitors' 16 and 23-gallon cans.
- Built-in sleeve prevents tipping by securing the container in place.
- Each dolly includes a rear locking caster to enable the creation of a mobile recycling/waste station and promote ease in collection.
- Saves time by reducing collection trips and reduces strain from heavy loads.
- Narrow size is perfect for restaurants, schools, airports, building maintenance and more.